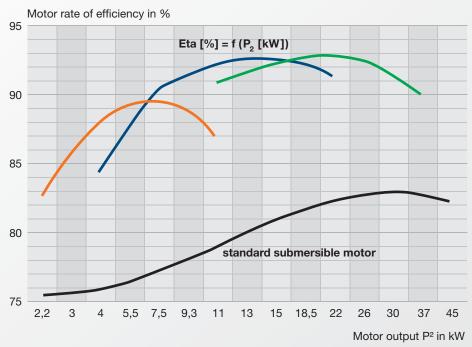

#### System efficiency increase by 8 %

## **Comparison of efficiency:**

## PM-submersible motors vs. standard submersible motors