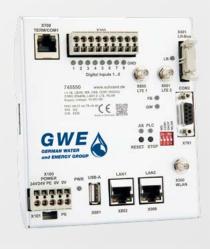

- No external SPS required
- **Technical data**
- Main module Processor Quad-core 123 x 142 x 50 Dimensions (Width x Height x Depth in mm) Data transmission LTE or DSL (automatic alternative path switching) 2 x LAN, WLAN, RS485 (Modbus RTU), Interfaces RS232 (Serial), USB Number of digital inputs 8 Installation Top hat rail Integrated SPS function CODESYS V3.5 (according to IEC 61131-3) Supply voltage 24 V Operating temperature -10 °C to +55 °C

| Optional modules      |                             |
|-----------------------|-----------------------------|
| Analog input module   | 4 × analog inputs (4-20 mA) |
| Digital output module | 16 × digital outputs        |
| Temperature module    | 4 × PT100 inputs            |