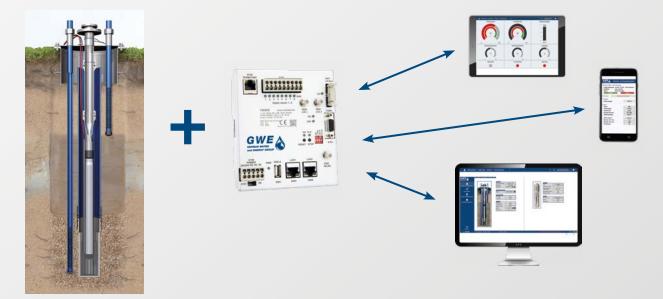

## GWE Monitoring & Control System (MCS) – Managing water intelligently

With the new MCS, it is easy for you to manage your wells, pump stations, water reservoirs and irrigation intelligently. The Monitoring & Control System enables you to monitor and control your installation using an app from wherever you are – an easy solution that offers high quality and reliable operation.

## Scope of service:

- Compact **smart** all-in-one solution for your well
- Monitoring of well parameters
- **Error diagnosis** with **remote alarm system**, remote control of pump and plant engineering
- Integrated LTE modem, VPN router and LAN interface
- High-performance quad-core processors
- Long-term data buffering
- Can be used as a full-fledged SPS
- Can be coupled with any available frequency converter
- Top hat rail installation can be used in any control box

## The advantages for you at a glance:

- Remote control of pump and remote diagnosis of entire well
- Remote programming via internal VPN router
- Interstation communication using CODESYS

Extremely large storage capacity