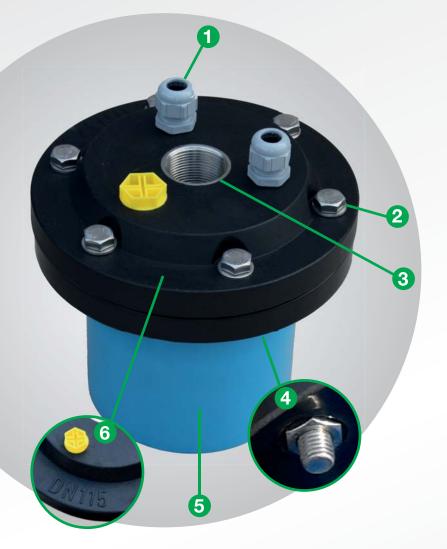

### Advantages and innovations

- 1 New cable glands with metric connection thread
- **2** Stainless steel bolts with optimized diameter
- 3 Threaded sleeve made of stainless steel also ensures after repeated installation of the riser pipes a safe, dimensionally accurate screw connection
- Increased ease of installation due to integrated hexagonal socket mount at lower flange side
- **5** PVC pipe with bonded socket joint for secure closure of the well
- 6 Size is indicated on the well head cover

The use of the supplied o-ring guarantees tightness against surface water.