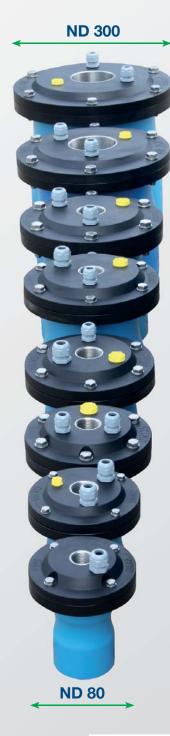

### **Types**

| Nominal<br>diameter | Thread           | Outer<br>diameter | Height     | Bolts   | Tensile<br>strength |
|---------------------|------------------|-------------------|------------|---------|---------------------|
| DN 80               | 1" - 1¼"         | 165 mm            | ca. 190 mm | 4 × M8  |                     |
| DN 100              | 11⁄4" – 2"       | 185 mm            | ca. 200 mm | 4 × M8  | 7,5 kN              |
| <b>DN 115</b>       | <b>1</b> ¼" – 2" | 185 mm            | ca. 210 mm | 4 × M8  |                     |
| DN 125              | <b>1</b> ¼" – 2" | 225 mm            | ca. 210 mm | 6 × M12 |                     |
| <b>DN 150</b>       | <b>1</b> ¼" – 4" | 250 mm            | ca. 220 mm | 6 × M12 | 10 kN               |
| <b>DN 175</b>       | <b>1</b> ¼" – 4" | 280 mm            | ca. 280 mm | 6 × M12 |                     |
| DN 200              | <b>1</b> ¼" – 4" | 320 mm            | ca. 300 mm | 6 × M16 |                     |
| DN 250              | 2"-4"            | 375 mm            | ca. 340 mm | 6 × M16 | 15 kN               |
| DN 300              | 2"-4"            | 425 mm            | ca. 400 mm | 6 × M16 |                     |

We can also supply other dimensions on request.

**GWE pumpenboese GmbH** Moorbeerenweg 1 31228 Peine, Germany Tel.: +49(0)5171294-0 Fax: +49(0)5171294-244 info@gwe-group.com

www.gwe-gruppe.de