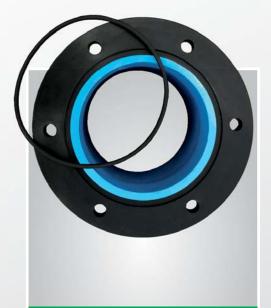

## **PVC** Well Head

Increased ease of installation by optimizing technical details!

### Advantages and innovations

- 1 New cable glands with metric connection thread
- **2** Stainless steel bolts with optimized diameter
- 3 Threaded sleeve made of stainless steel also ensures after repeated installation of the riser pipes a safe, dimensionally accurate screw connection
- Increased ease of installation due to integrated hexagonal socket mount at lower flange side
- **5** PVC pipe with bonded socket joint for secure closure of the well
- 6 Size is indicated on the well head cover



The use of the supplied o-ring guarantees tightness against surface water.



# **PVC Well Head**

### **Intended purpose**

The well head is plugged onto the well casing and bonded. Thus it offers a simple low cost and safe well completion. The easy to assemble cover of the well head allows a quick access at the well.

### **Types**

| Nominal<br>diameter | Thread           | Outer<br>diameter | Height     | Bolts   | Tensile<br>strength |
|---------------------|------------------|-------------------|------------|---------|---------------------|
| DN 80               | 1" - 1¼"         | 165 mm            | ca. 190 mm | 4 × M8  |                     |
| DN 100              | 11⁄4" – 2"       | 185 mm            | ca. 200 mm | 4 × M8  | 7,5 kN              |
| <b>DN 115</b>       | <b>1<